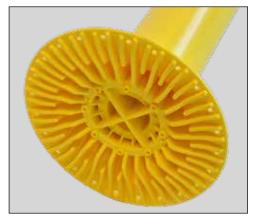

The City Post GD has provided huge reductions in maintenance costs, reductions in toll violations and reduced the number of accidents on projects where it has been installed.

The base of the City Post GD is just 8" wide, fitting perfectly between the standard paint markings on the roadway. The unique pinwheel design maximizes surface area for better adhesion of the epoxy.

The base was designed to provide the greatest possible adhesion to the roadway. Nothing on the market has been tested more or tested better than the City Post GD. It is simply the highest performing post on the market.