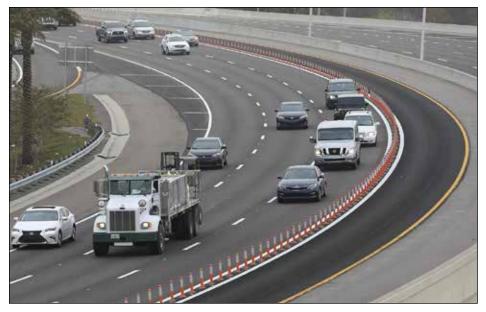

Applications for the City Post abound. We have yet to find a location where the City Post does not work, whether in high speed or low speed environments or while enduring light or heavy, crushing loads. The City Post continues to perform, time and time again.