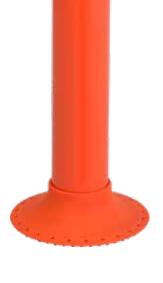

The City Post® Model GD was developed for applications where the user wants to install a high performance channelizer post to the roadway with a 2-part epoxy. Introduced in 2015, this post has proven itself to be the "Go-To" post for HOV/HOT Managed Lane operations in the USA.

## **Important Features / Benefits**

- Solid one-piece design for durability
- No pins or pin holes to focus stress leading to failure
- 360° visibility
- Optimal 8" footprint fits most applications
- Diameter 3.25" for greater visibility
- Long lasting post for the most demanding areas
- Always tested with a cap installed
- Dome Cap available for a more polished look