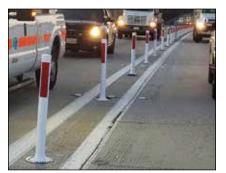

The City Post® Model GD was developed for applications where the user wants to install a high performance channelizer post to the roadway with a 2-part epoxy. Introduced in 2015, this post has proven itself to be the "Go-To" post for HOV/HOT Managed Lane operations in the USA.

The City Post GD has provided huge reductions in maintenance costs, reductions in toll violations and reduced the number of accidents on projects where it has been installed.

The base of the City Post GD is just 8" wide, fitting perfectly between the standard paint markings on the roadway. The unique pinwheel design maximizes surface area for better adhesion of the epoxy.

Applications for the City Post abound. We have yet to find a location where the City Post does not work, whether in high speed or low speed environments or while enduring light or heavy, crushing loads. The City Post continues to perform, time and time again.