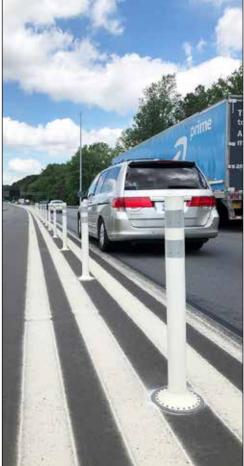

The City Post GD has provided huge reductions in maintenance costs, reductions in toll violations and reduced the number of accidents on projects where it has been installed.

The base of the City Post GD is just 8" wide, fitting perfectly between the standard paint markings on the roadway. The unique pinwheel design maximizes surface area for better adhesion of the epoxy.

The base was designed to provide the greatest possible adhesion to the roadway. Nothing on the market has been tested more or tested better than the City Post GD. It is simply the highest performing post on the market.

## **Important Features / Benefits**

- Solid one-piece design for durability
- No pins or pin holes to focus stress leading to failure
- 360° visibility
- Optimal 8" footprint fits most applications
- Diameter 3.25" for greater visibility
- Long lasting post for the most demanding areas
- Always tested with a cap installed
- Dome Cap available for a more polished look