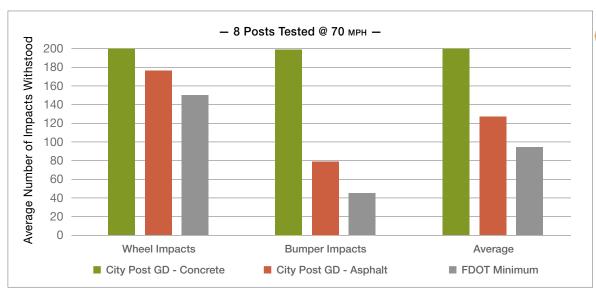

The City Post GD is a fully tested and certified channelizer post. Testing was conducted at Texas A&M Transportation Institute at 70 MPH speeds to 200 Impacts. The results are shown below: