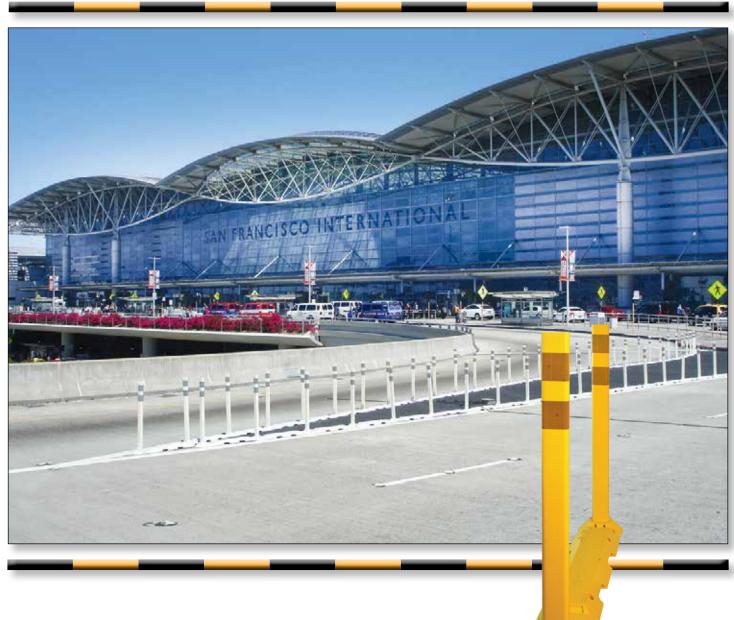

## **Curb Systems for Airport Applications**

Modular Lane Separator Curb System

FG 300 Curb and EFX Post

## FG 300 Interstate Grade Curb System: A Breakthrough in Channelization

## Interstate Grade Curb System

Pexco's Interstate Grade Curb System is a lane separation system that provides efficient and cost effective channelization of traffic on freeways, toll-ways, city streets and is *highly effective* in directing drivers through confusing and busy airport terminals where roadways are narrow and confined. Curb systems keep drivers going in the correct path, preventing conflicts with other vehicles.

This system consists of a modular raised curb section that is mountable by emergency vehicles and the toughest channelizer post on the market: **Pexco's FG 300 UR or EFX**. The system is designed to be used when pavement markings cannot provide safe channelization. The curb system is made from superior engineering resins to endure the rigors of multiple impacts. The radial rib structure of the curb provides over 10,000 pounds of crush strength. The FG 300 upright channelizer posts are simply unmatched in durability making the entire system the channelization of choice to provide years of service in all airport applications.