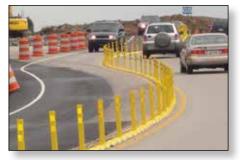

## FG 300 Interstate Grade Curb System: A Breakthrough in Channelization

## Interstate Grade Curb System

Pexco's Interstate Grade Curb System is a lane separation system that provides efficient and cost effective channelization of traffic on freeways, toll-ways, city streets and is *highly effective* in directing drivers through confusing and busy airport terminals where roadways are narrow and confined. Curb systems keep drivers going in the correct path, preventing conflicts with other vehicles.

This system consists of a modular raised curb section that is mountable by emergency vehicles and the toughest channelizer post on the market: **Pexco's FG 300 UR or EFX**. The system is designed to be used when pavement markings cannot provide safe channelization. The curb system is made from superior engineering resins to endure the rigors of multiple impacts. The radial rib structure of the curb provides over 10,000 pounds of crush strength. The FG 300 upright channelizer posts are simply unmatched in durability making the entire system the channelization of choice to provide years of service in all airport applications.