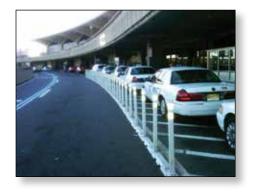

## Interstate Grade Curb System

Pexco's Interstate Grade Curb System is a lane separation system that provides efficient and cost effective channelization of traffic on freeways, toll-ways, city streets and is *highly effective* in directing drivers through confusing and busy airport terminals where roadways are narrow and confined. Curb systems keep drivers going in the correct path, preventing conflicts with other vehicles.

This system consists of a modular raised curb section that is mountable by emergency vehicles and the toughest channelizer post on the market: **Pexco's FG 300 UR or EFX**. The system is designed to be used when pavement markings cannot provide safe channelization. The curb system is made from superior engineering resins to endure the rigors of multiple impacts. The radial rib structure of the curb provides over 10,000 pounds of crush strength. The FG 300 upright channelizer posts are simply unmatched in durability making the entire system the channelization of choice to provide years of service in all airport applications.