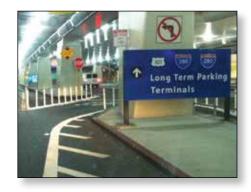

## Interstate Grade Curb System

Pexco's Interstate Grade Curb System is a lane separation system that provides efficient and cost effective channelization of traffic on freeways, toll-ways, city streets and is *highly effective* in directing drivers through confusing and busy airport terminals where roadways are narrow and confined. Curb systems keep drivers going in the correct path, preventing conflicts with other vehicles.

## **Multiple Safety Applications**

- Entrance & Exit to Terminals
- Merging Lanes & Gore Points
- Routing to Rental Car Facilities
- Taxi Lanes
- Authorized Vehicle Only Lanes
- Parking Lots
- Pedestrian Walkways
- Re-routing Construction Zones
- Restricted Access Areas
- Confusing Curved Roadways