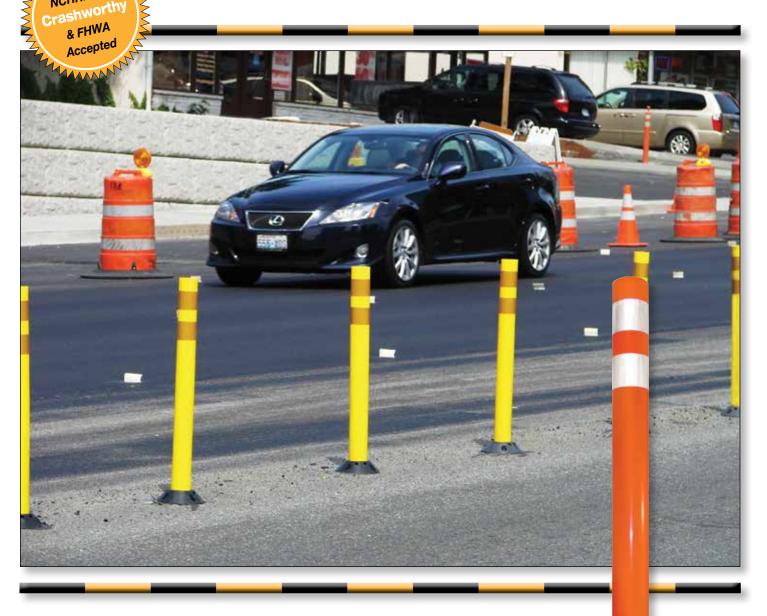

# The Pexco family of channelizer posts increase visibility and improve safety

Channelizer posts save lives by properly directing traffic and reducing the chance of accidents in many kinds of locations. Our posts are highly visible, day and night. They clearly delineate driving lanes with bright colors and reflective sheeting. To reduce the risk of accidents, place durable polyurethane channelizer posts at critical points along your roadways where safety hazards exist.

The DP 200 remains extremely flexible, even at extreme temperatures and returns to an upright position after impact.

The DP 200 has been NTPEP tested and meets MUTCD requirements for channelizing devices, and meets the requirements of NCHRP 350 for Category 1 Devices.

#### **Endless Applications**

- · Traffic islands
- · Dangerous curves
- · Work zones
- Parking lots
- Airports
- Gore areas
- Highway railroad intersections
- Traffic circles