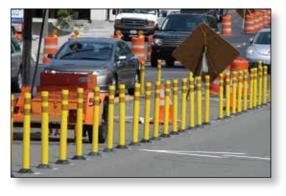

# The Pexco family of channelizer posts increase visibility and improve safety

Channelizer posts save lives by properly directing traffic and reducing the chance of accidents in many kinds of locations. Our posts are highly visible, day and night. They clearly delineate driving lanes with bright colors and reflective sheeting. To reduce the risk of accidents, place durable polyurethane channelizer posts at critical points along your roadways where safety hazards exist.

The DP 200 remains extremely flexible, even at extreme temperatures and returns to an upright position after impact.

The DP 200 has been NTPEP tested and meets MUTCD requirements for channelizing devices, and meets the requirements of NCHRP 350 for Category 1 Devices.