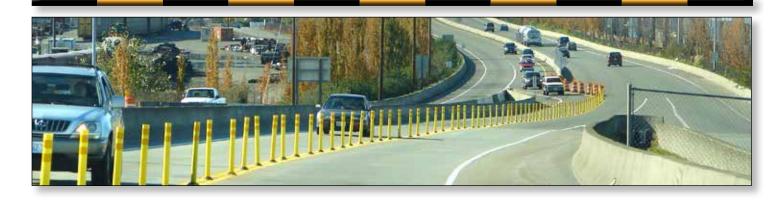

#### **Endless Applications**

- · Traffic islands
- · Dangerous curves
- · Work zones
- Parking lots
- Airports
- Gore areas
- Highway railroad intersections
- Traffic circles

#### Standard Surface Mount Base

50% recycled material - post held in place with 2 quick release pins. Mounts with butyl pads, bitumen, epoxy or anchor bolts.

Available in yellow, white, fluorescent orange and black.