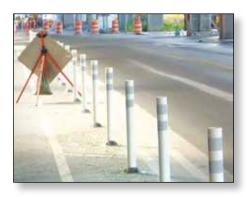

## **DP 200 Channelizer Post**

**360 Degrees of Durable Delineation** 

#### **Features and Benefits**

- 3" Round Channelizer Post
- Durable thermoplastic polyurethane for impact resistance
- 360° Of reflective visibility
- Stands up to extreme temperatures
- · No metal parts to rust or seize
- · Uv stabilized
- Simple installation
- NTPEP Tested
- MUTCD compliant
- · Available up to 48" tall