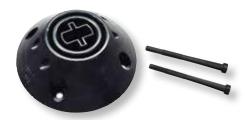

#### **Pin Removal Tool**

Posts can be removed from bases with the use of this Pin Removal tool without removing the base from the roadway.

Click the CADdetails link on our website for technical drawings & specs or contact us at hwysales@pexco.com