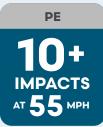

#### **A Family of Posts**

Pexco offers the FG 300 post in three grades: Model PE for general applications, Model UR, the industry workhorse, and Model EFX for the toughest installations. All models are compatible with all six of our bases as well as our curb systems. FG 300 posts are engineered to meet or exceed specifications for surface-mounted delineator posts, and have been proven on the NTPEP Test Deck, and MUTCD Compliant and MASH 16 self-certifiable.

## **KEY FEATURES**

- Superior impact resistance for lower maintenance
- MASH-16 Self Certifiable
- Replace damaged posts in just seconds
- Withstands extreme hot and cold temperatures
- True Fluorescent colors for increased visibility
- Proven durability on the NTPEP Test Deck
- Greater reflectivity than simple round tubes
- No metal pins in bases to rust or seize
- Many heights and colors available
- Easy installation on any roadway
- Bases can be reused