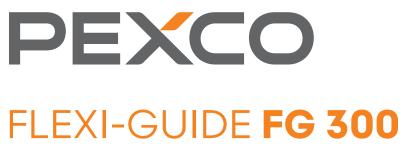

### **CLOVER LEAF DESIGN FOR BUILT-IN REBOUND**

**Flexi-Guide FG 300 Post Channelizer posts** improve safety by properly directing traffic and reducing the chance of accidents. These posts are highly visible, day and night, and clearly delineate driving lanes with bright colors and reflective sheeting. To reduce the risk of accidents, place FG 300 posts at critical points along roadways where safety hazards exist.

#### **Clover Leaf Design for Built-in Rebound**

The innovative design of the FG 300 tubular marker provides far better rebound than simple round tubes. Curving the sides of the tube changes the moment of inertia and builds up tremendous potential energy, resulting in a quick and sharp rebound when impacted.