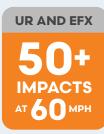

#### **A Family of Posts**

Pexco offers the FG 300 post in three grades: Model PE for general applications, Model UR, the industry workhorse, and Model EFX for the toughest installations. All models are compatible with all six of our bases as well as our curb systems. FG 300 posts are engineered to meet or exceed specifications for surface-mounted delineator posts, and have been proven on the NTPEP Test Deck, and MUTCD Compliant and MASH 16 self-certifiable.

## **KEY FEATURES**

- Superior impact resistance for lower maintenance
- MASH-16 Self Certifiable
- Replace damaged posts in just seconds
- Withstands extreme hot and cold temperatures
- True Fluorescent colors for increased visibility
- Proven durability on the NTPEP Test Deck
- Greater reflectivity than simple round tubes
- No metal pins in bases to rust or seize
- Many heights and colors available
- Easy installation on any roadway
- Bases can be reused