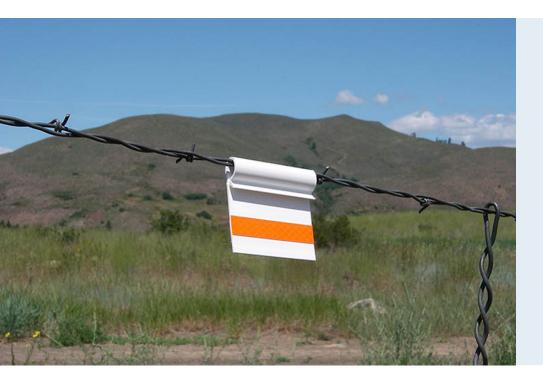

## Makes wire fences more visible and reduces fence strikes and collisions.

Pexco's Fence Visibility Markers were initially designed for the protection of Sage Grouse in the Western U.S. These markers drastically reduce strikes and collisions with wire fences. Uses for the markers have grown across the country to guard against accidents with fences and motorcycles, ATVs, snowmobiles as well as other outdoor recreational vehicles.

#### **INCREASED VISIBILITY OF FENCE:**

Without being visually objectionable to landowners.

#### **OPTIONAL REFLECTIVE SHEETING:**

Fluorescent yellow-green, yellow, and orange reflective sheeting increases visibility in low light and winter conditions.