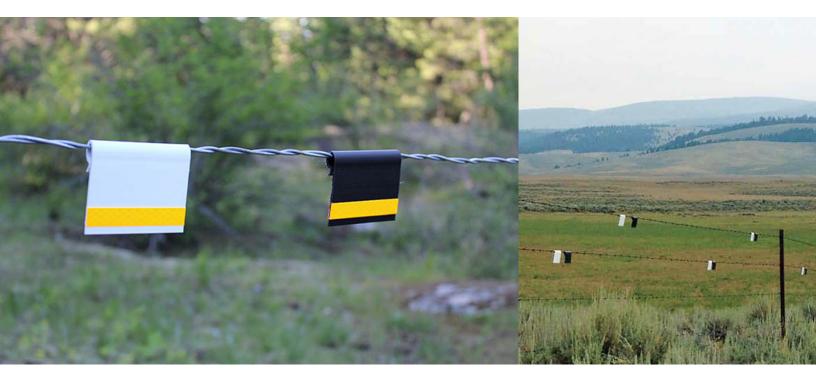

#### **OPTIONAL REFLECTIVE SHEETING:**

Fluorescent yellow-green, yellow, and orange reflective sheeting increases visibility in low light and winter conditions.

#### **HIGH CONTRAST COLORS:**

These long-lasting colors and styles are available:

- White Reflective
- Black Reflective
- White Non-Reflective
- Black Non-Reflective

Tacoma, WA 98424 // Athol, MA 01331 PHONE 800.755.SLAT (7528) / EMAIL fence.sales@pexco.com

## Makes wire fences more visible and reduces fence strikes and collisions.

Pexco's Fence Visibility Markers were initially designed for the protection of Sage Grouse in the Western U.S. These markers drastically reduce strikes and collisions with wire fences. Uses for the markers have grown across the country to guard against accidents with fences and motorcycles, ATVs, snowmobiles as well as other outdoor recreational vehicles.